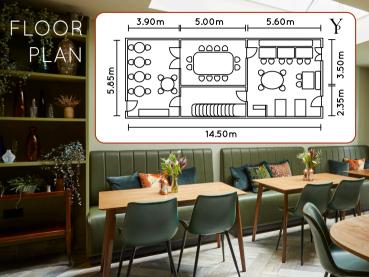

### Y We cater for..

Meetings & Creative Workspace

Workshops & Away Days

Hen Events

Birthday Celebrations

Drinks and Canape Reception

Bespoke Events

Private room hire starts from £70 per person/hour. Please get in touch for group options.

## MEETINGS & WORKSHOPS

Tailored room set-up to suit your needs.

We provide jotters, flip-charts, projector, and speaker.